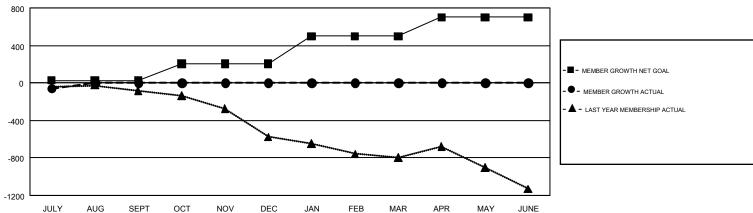

## GMT Constitutional Area 7, Group A

GMT: ANN ELDRIDGE

REPORT DOES NOT INCLUDE CLUBS IN UNDISTRICTED AREAS.

| Clubs         |               |             |               | Members               |                           |                         |                                                    |  |
|---------------|---------------|-------------|---------------|-----------------------|---------------------------|-------------------------|----------------------------------------------------|--|
|               | RESULTS FO    | R 2018-2019 |               | RESULTS FOR 2018-2019 |                           |                         |                                                    |  |
| QUARTER       | NEW CLUB GOAL | NEW CLUBS   | DROPPED CLUBS | QUARTER               | MEMBER GROWTH NET<br>GOAL | MEMBER GROWTH<br>ACTUAL | DROPPED<br>MEMBERS ACTUAL<br>(including transfers) |  |
| JULY/AUG/SEPT | 0             | 0           | 4             | JULY/AUG/SEPT         | 26                        | 266                     | 275                                                |  |
| OCT/NOV/DEC   | 7             | 0           | 0             | OCT/NOV/DEC           | 179                       | 0                       | 0                                                  |  |
| JAN/FEB/MAR   | 7             | 0           | 0             | JAN/FEB/MAR           | 293                       | 0                       | 0                                                  |  |
| APR/MAY/JUNE  | 7             | 0           | 0             | APR/MAY/JUNE          | 203                       | 0                       | 0                                                  |  |