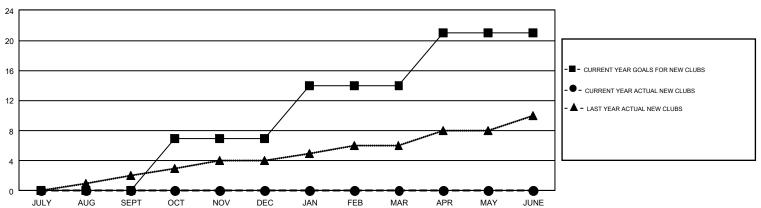

## GMT Constitutional Area 7, Group A

GMT: ANN ELDRIDGE

REPORT DOES NOT INCLUDE CLUBS IN UNDISTRICTED AREAS.

| Clubs         |               |             |               | Members               |                           |                         |                                                    |  |
|---------------|---------------|-------------|---------------|-----------------------|---------------------------|-------------------------|----------------------------------------------------|--|
|               | RESULTS FO    | R 2018-2019 |               | RESULTS FOR 2018-2019 |                           |                         |                                                    |  |
| QUARTER       | NEW CLUB GOAL | NEW CLUBS   | DROPPED CLUBS | QUARTER               | MEMBER GROWTH NET<br>GOAL | MEMBER GROWTH<br>ACTUAL | DROPPED<br>MEMBERS ACTUAL<br>(including transfers) |  |
| JULY/AUG/SEPT | 0             | 0           | 4             | JULY/AUG/SEPT         | 26                        | 266                     | 275                                                |  |
| OCT/NOV/DEC   | 7             | 0           | 0             | OCT/NOV/DEC           | 179                       | 0                       | 0                                                  |  |
| JAN/FEB/MAR   | 7             | 0           | 0             | JAN/FEB/MAR           | 293                       | 0                       | 0                                                  |  |
| APR/MAY/JUNE  | 7             | 0           | 0             | APR/MAY/JUNE          | 203                       | 0                       | 0                                                  |  |